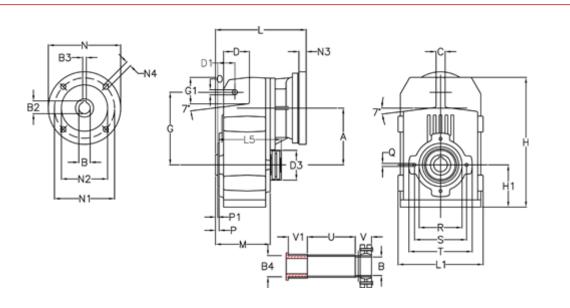

## **Measures**

| A = 150.50 | D1 = 54.0  | l5 = 180.0  | P1                                  | = 3.5    | V = 4  |
|------------|------------|-------------|-------------------------------------|----------|--------|
| B = 40     | d3 = 90    | M = 125.0   | Q                                   | = M10x17 | V1 = 5 |
| B1 = 28    | G = 170    | N = 250     | R                                   | = 110    |        |
| B2 = 31.3  | G1 = 84.0  | N1 = 215    | S                                   | = 130    |        |
| B3 = 8     | H = 326.0  | N2 = 180    | Т                                   | = 150    |        |
| B4 = 40    | H1 = 102.0 | N4 = M12x16 | Tightening torque Nm adapter bushin | g = 6.0  |        |
| C = 20     | L = 255.0  | O = 13      | Tightening torque Nm shrink disc    | = 8.0    |        |
| D = 68.0   | L1 = 210   | P = 6.5     | U                                   | = 95.5   |        |
|            |            |             |                                     |          |        |